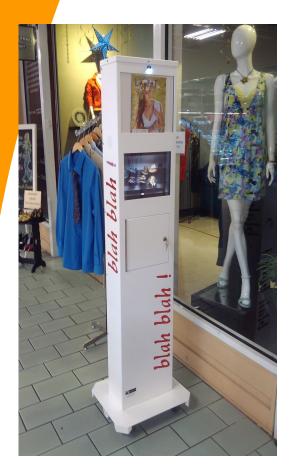

## Introducing: **The "Blah Blah" Box!**

A unique new portable audio-video product that will expand your advertising power to creative new areas! Literally!

The "Blah Blah" Box is a stand-alone, self contained, portable, indoor-outdoor, water-proof, audio-video announcement system that will "loop" advertising videos or public service announcements in virtually any location or environment, on rechargeable battery power. The "Blah Blah" Box contains (2) video screens on opposite sides and surround sound to accommodate essentially any placement, along with (2) enclosed lighted brochure display window cases.

The unit "loops" videos on (2) high quality video screens simultaneously, with 360 degree stereo sound. Video is conveniently loaded and played on any USB stick, in multiple formats... including personally recorded videos. With one simple switch, it starts and plays automatically all day on a rechargeable built-in battery system, and is easily recharged overnight. The unit is manufactured from light-weight, stamped, powder-coated aluminum; rolls easily on it's own casters, and has welded frame loops at the base for lock-down added security purposes.

## **PRODUCT FEATURES**

- Lightweight Stamped Powder Coated Aluminum
- Indoor Outdoor Waterproof Enclosure
- **Dual High Quality Video Screens & Surround Sound** •
- Dual Lighted Information Brochure Window Cases
- Portable Roll Around Casters & Welded Security Locks
- **Rechargeable Internal Battery System**
- Plays Most Video Formats On Any USB Stick
- Box Dimensions: 6.5'T x 15"W x 9"D Weight: 120 lbs.